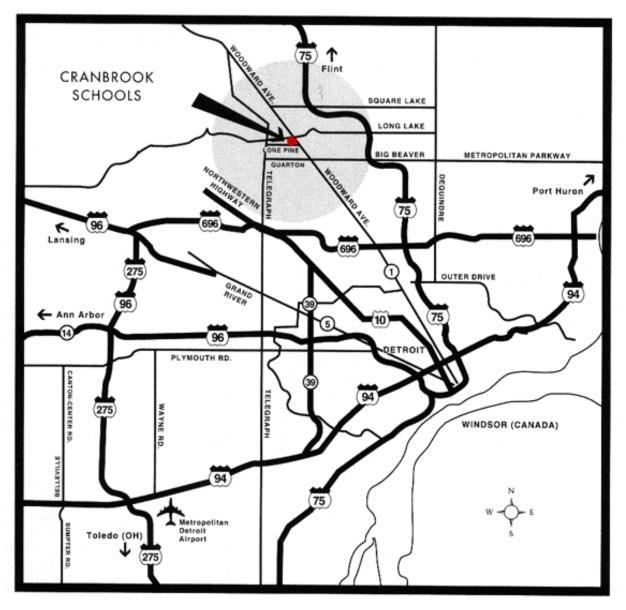

the Williams Natatorium

directions to

- To access the natatorium <u>do not</u> enter campus through the Woodward Avenue entrance.
- Enter the 550 Lone Pine Road parking area. This is located at the corner of Lone Pine Road and Orchard Ridge Road, between Telegraph and Woodward Avenue. The entrance to the parking lot is the opening in the brick wall. Pull up to the gate. Once you pull up to the gate it will rise.

If the lot is full additional parking is available to the far north. Drive toward the parking lot exit. The additional parking is located next to the tennis courts and ice arena.

- Once you have parked walk up the paved ramp/drive. Follow the signs to the Williams Natatorium.
- At the top of the ramp/drive, just under the sheltered awning, enter the double doors on the left.
- Follow the long hallway. Near the end of the hallway turn right.